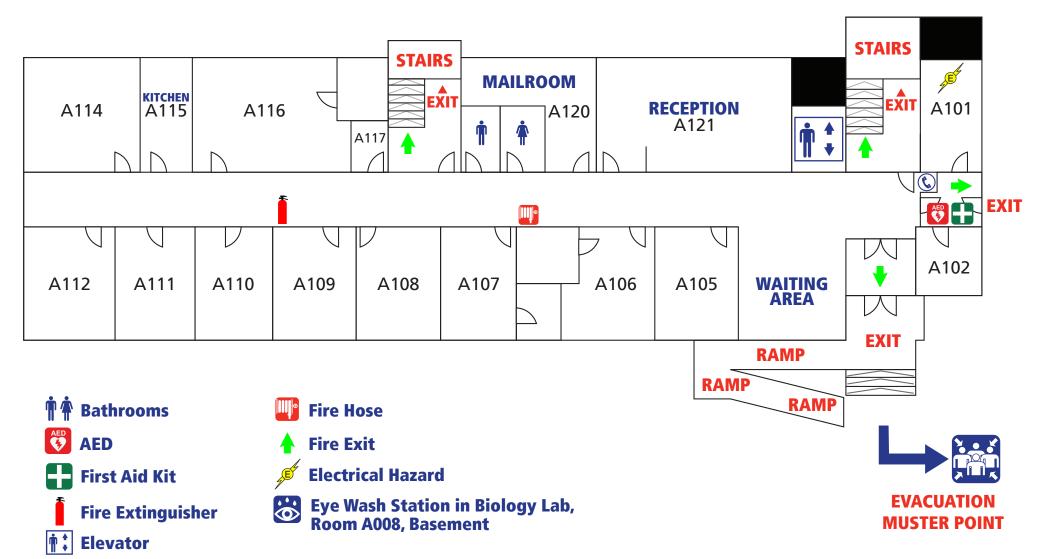

# **Administration Building Main Floor**

Emergency: 9-1-1 Main Office: 403-531-9130

Campus Security: 403-671-4357 (HELP)