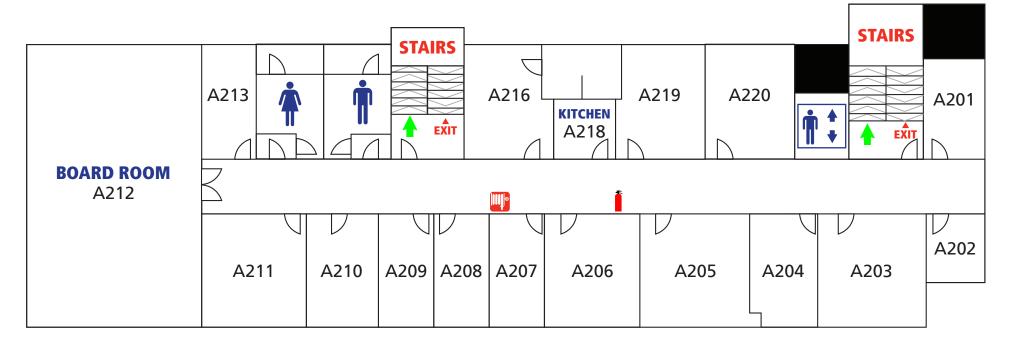

# **Administration Building 2nd Floor**

**Fire Exit** 

In case of fire, use stairway for exit. **DO NOT USE ELEVATOR** 