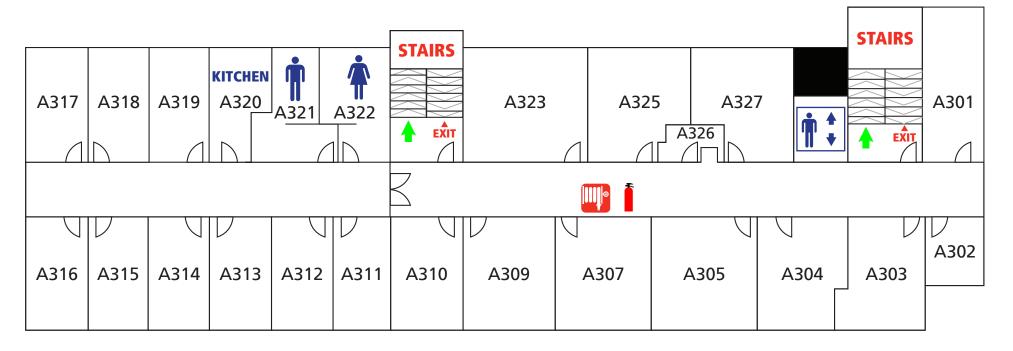

# **Administration Building 3rd Floor**

**Fire Exit** 

Emergency: 9-1-1 Main Office: 403-531-9130

Campus Security: 403-671-4357 (HELP)