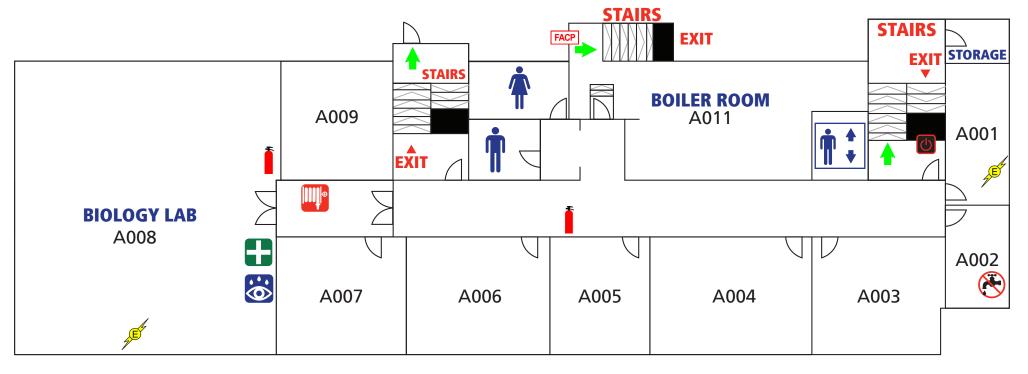

### **Administration Building Basement**

**Eye Wash Station** 

**Main Power Shut off** 

Emergency: 9-1-1 Main Office: 403-531-9130

Campus Security: 403-671-4357 (HELP)