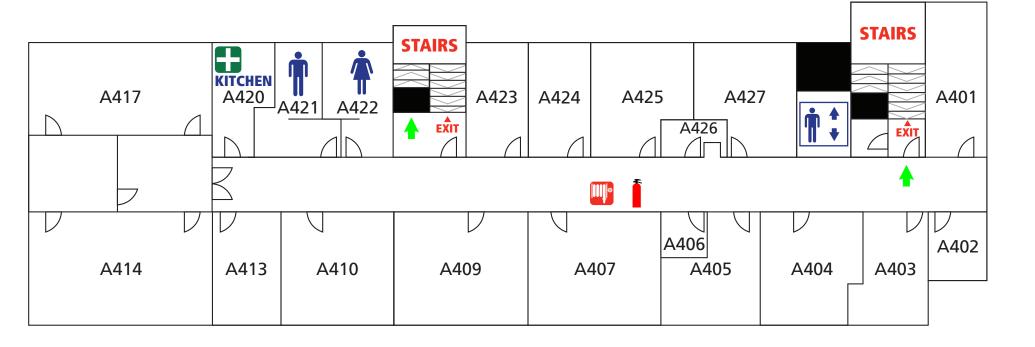

*Eye Wash Station** 



**Main Power Shut off** 











Emergency: 9-1-1 Main Office: 403-531-9130

Campus Security: 403-671-4357 (HELP)

# **Administration Building Main Floor**





Emergency: 9-1-1 Main Office: 403-531-9130

Campus Security: 403-671-4357 (HELP)

# **Administration Building 2nd Floor**











**Fire Exit** 

In case of fire, use stairway for exit. **DO NOT USE ELEVATOR** 

### **EMERGENCY TELEPHONE NUMBERS:**

Emergency: 9-1-1

Main Office: 403-531-9130

Campus Security: 403-671-4357 (HELP)



Emergency: 9-1-1 Main Office: 403-531-9130

Campus Security: 403-671-4357 (HELP)

# **Administration Building 3rd Floor**











**Fire Exit** 



Emergency: 9-1-1 Main Office: 403-531-9130

Campus Security: 403-671-4357 (HELP)

# **Administration Building** 4th Floor